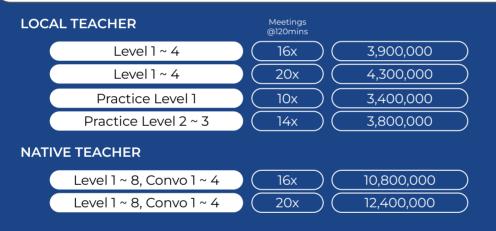

### 👰 PRIVATE SPECIAL

### There will be Additional Service charge per student Max 6 students in one class

- All-in Package (Physical books, certificate and Shipping) additional price is available
- PDF Package is free
- Promo-codes are available.