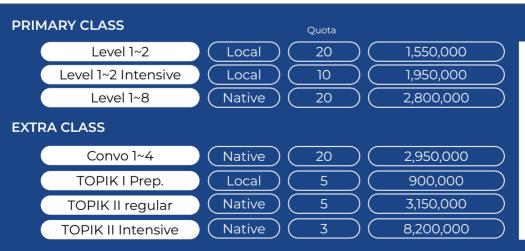

### 📰 2025 KOGO PASS

### SHOPEE EXCLUSIVE

- Available for all Open Class in 2025 (from Batch 32)
- Exclusive Bonus: All KOGO PASS holders will receive 'KOGO 2025 Planner' by Keartas.
- Priority Booking Access Cheapest price
- guaranteed • Refund can be m
- Refund can be made in Nov - Dec 2025