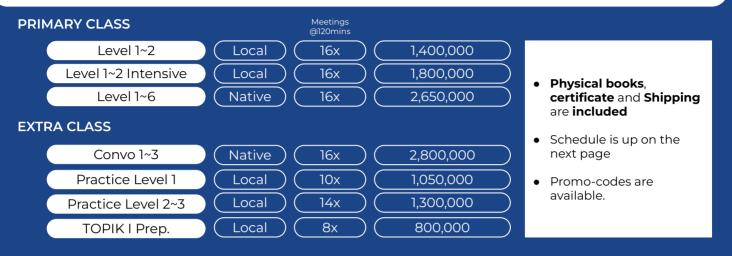

# 가격표 Pricelist

### BATCH 31

### There will be Additional Service charge per student Max 6 students in one class

- All-in Package (Physical books, certificate and Shipping) additional price is available
- PDF Package is free
- Promo-codes are available.